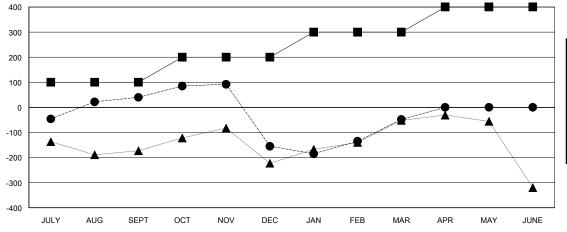

#### GOALS AND ACTUAL MEMBERS CUMULATIVE

| - | MEMBER | GROWTH | NET | GOAL |
|---|--------|--------|-----|------|
|   |        |        |     |      |

● - MEMBER GROWTH ACTUAL- ▲ - LAST YEAR MEMBERSHIP ACTUAL

### District 306 C1

Results as of: 3/31/2024

| GMT: | LOCATION REP OF SRI LANKA | GMT CA |
|------|---------------------------|--------|
|      |                           |        |

|               | Club          | s           |               | Members               |                       |                         |                                                    |  |  |  |
|---------------|---------------|-------------|---------------|-----------------------|-----------------------|-------------------------|----------------------------------------------------|--|--|--|
|               | RESULTS FOR   | R 2023-2024 |               | RESULTS FOR 2023-2024 |                       |                         |                                                    |  |  |  |
| QUARTER       | NEW CLUB GOAL | NEW CLUBS   | DROPPED CLUBS | QUARTER MEMB          | ER GROWTH NET<br>GOAL | MEMBER GROWTH<br>ACTUAL | DROPPED<br>MEMBERS ACTUAL<br>(including transfers) |  |  |  |
| JULY/AUG/SEPT | 3             | 4           | 0             | JULY/AUG/SEPT         | 100                   | 213                     | 144                                                |  |  |  |
| OCT/NOV/DEC   | 0             | 0           | 7             | OCT/NOV/DEC           | 100                   | 100                     | 285                                                |  |  |  |
| JAN/FEB/MAR   | 7             | 2           | 4             | JAN/FEB/MAR           | 100                   | 280                     | 137                                                |  |  |  |
| APR/MAY/JUNE  | 2             | 0           | 0             | APR/MAY/JUNE          | 100                   | 0                       | 0                                                  |  |  |  |