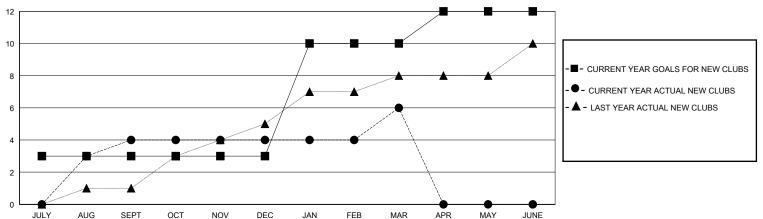

#### GOALS AND ACTUAL NEW CLUBS CUMULATIVE

### District 306 C1

Results as of: 3/31/2024

| GMT: | LOCATION REP OF SRI LANKA | GMT CA |
|------|---------------------------|--------|
|      |                           |        |

|               | Club          | s           |               | Members               |                       |                         |                                                    |  |  |  |
|---------------|---------------|-------------|---------------|-----------------------|-----------------------|-------------------------|----------------------------------------------------|--|--|--|
|               | RESULTS FOR   | R 2023-2024 |               | RESULTS FOR 2023-2024 |                       |                         |                                                    |  |  |  |
| QUARTER       | NEW CLUB GOAL | NEW CLUBS   | DROPPED CLUBS | QUARTER MEMB          | ER GROWTH NET<br>GOAL | MEMBER GROWTH<br>ACTUAL | DROPPED<br>MEMBERS ACTUAL<br>(including transfers) |  |  |  |
| JULY/AUG/SEPT | 3             | 4           | 0             | JULY/AUG/SEPT         | 100                   | 213                     | 144                                                |  |  |  |
| OCT/NOV/DEC   | 0             | 0           | 7             | OCT/NOV/DEC           | 100                   | 100                     | 285                                                |  |  |  |
| JAN/FEB/MAR   | 7             | 2           | 4             | JAN/FEB/MAR           | 100                   | 280                     | 137                                                |  |  |  |
| APR/MAY/JUNE  | 2             | 0           | 0             | APR/MAY/JUNE          | 100                   | 0                       | 0                                                  |  |  |  |